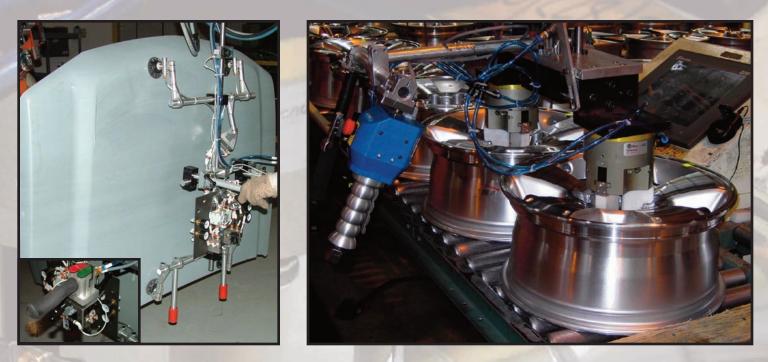

## DE-STA-CO INTRODUCES "ERGO-BOOST" Manual Assist Lifters

"Ergo-Boost" Manual Assist Lifters are Ideal for parts that are: Too large, too heavy, or any part which would normally require (2) or more people to move into position

**Remote Part Controls** Pick-up, lift, lower and release from hand control. Part control is maintained in the event of air pressure loss.

**Design Capabilities** Complete in-house design team for custom Manual Assist Solutions.

"Boost" your productivity while maintaining a safe work environment.

Precisely Positioning our customers for productivity.

www.destaco.com 1.888.DESTACO