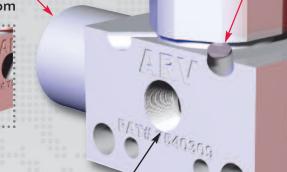

## **Hassle-Free Installation**

SCARA 50mm bolt circle

Robohand

DIRECTCONNECT

US PAT No: 7,540,309