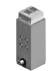

## Vacuum Port

- · Low-profile mounting design
- Remove Debris
- Self Cleaning
- · Conveniently located/Oriented

## Single "Air In" Port

- No air needed for blow-off
- Only need ½ the air lines/fittings

## **Hassle-Free Installation**

SCARA 50mm bolt circle

Robohand

DIRECTCONNECT

US PAT No: 7,540,309