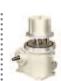

• Clean room air used for part release

 Delivers exhaust outide of clean room

- 1-2 particles per cubic meter of air (M³)
- Auto blow-off does not allow contamination
- 60% less air consumption
- Faster production speeds
- 150 plus cycles per minute

## Vacuum Port

- · Low-profile mounting design
- Remove Debris
- Self Cleaning
- · Conveniently located/Oriented