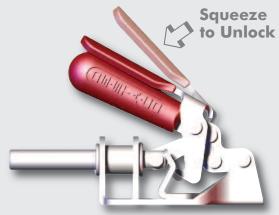

## DE-STA-CO announces the 605-R to expand its family of Straight-Line Action Clamps with DE-STA-CO® Toggle-Lock Plus

DE-STA-CO® Toggle Lock Plus

Clamp locks securely in extended position. Unlock and retract the clamp by squeezing the handle in a one hand operation.