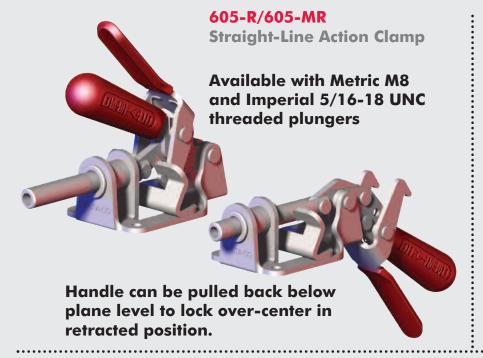

## 605-R/605-MR Straight-Line Action Clamps

605-R/605-MR Straight-line Action Clamps with DE-STA-CO® Toggle Lock Plus

| MODEL  | HOLDING CAP.        | UNIT WEIGHT         | <b>EF:AF</b> (Exerting:Applied) | PLUNGER<br>TRAVEL | PLUNGER<br>THREAD | SPINDLE (Recommended) |
|--------|---------------------|---------------------|---------------------------------|-------------------|-------------------|-----------------------|
| 605-R  | [300 lbf]<br>1.33kN | [0.93 lb]<br>0.42kg | 45:1/40:1<br>(Pushing/Pulling)  | [1.25]<br>31.75   | 5/16-18 UNC       | 207203                |
| 605-MR |                     |                     |                                 |                   | M8                | 207203-M              |