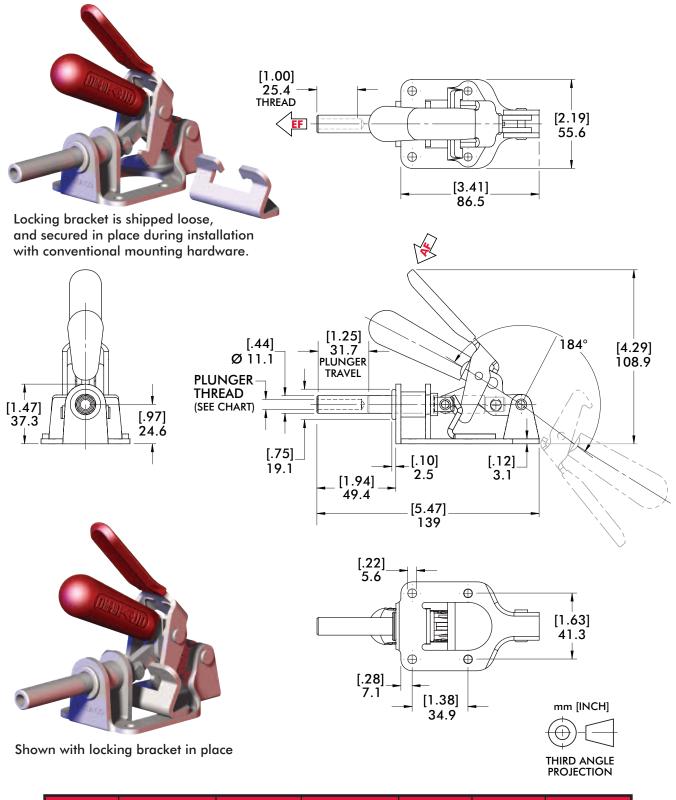

## DE-STA-CO announces the 605-R to expand its family of Straight-Line Action Clamps with DE-STA-CO® Toggle-Lock Plus

DE-STA-CO® Toggle Lock Plus

Clamp locks securely in extended position. Unlock and retract the clamp by squeezing the handle in a one hand operation.

## 605-R/605-MR Straight-Line Action Clamps

605-R/605-MR Straight-line Action Clamps with DE-STA-CO® Toggle Lock Plus

| MODEL  | HOLDING CAP.        | UNIT WEIGHT         | <b>EF:AF</b> (Exerting:Applied) | PLUNGER<br>TRAVEL | PLUNGER<br>THREAD | SPINDLE (Recommended) |
|--------|---------------------|---------------------|---------------------------------|-------------------|-------------------|-----------------------|
| 605-R  | [300 lbf]<br>1.33kN | [0.93 lb]<br>0.42kg | 45:1/40:1<br>(Pushing/Pulling)  | [1.25]<br>31.75   | 5/16-18 UNC       | 207203                |
| 605-MR |                     |                     |                                 |                   | M8                | 207203-M              |