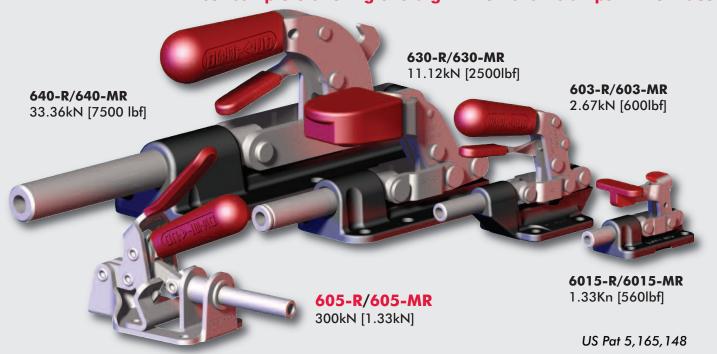

## CLAMPING INNOVATION Manual Clamping and Workholding Solutions

## DE-STA-CO announces the 605-R to expand its family of Straight-Line Action Clamps with DE-STA-CO® Toggle-Lock Plus



DE-STA-CO® Toggle Lock Plus



Clamp locks securely in extended position. Unlock and retract the clamp by squeezing the handle in a one hand operation.

Most Complete offering of Staight-line Action Clamps in the Industry







## 605-R/605-MR Straight-Line Action Clamps

605-R/605-MR Straight-line Action Clamps with DE-STA-CO® Toggle Lock Plus



| MODEL  | HOLDING CAP.        | UNIT WEIGHT         | <b>EF:AF</b> (Exerting:Applied) | PLUNGER<br>TRAVEL | PLUNGER<br>THREAD | SPINDLE (Recommended) |
|--------|---------------------|---------------------|---------------------------------|-------------------|-------------------|-----------------------|
| 605-R  | [300 lbf]<br>1.33kN | [0.93 lb]<br>0.42kg | 45:1/40:1<br>(Pushing/Pulling)  | [1.25]<br>31.75   | 5/16-18 UNC       | 207203                |
| 605-MR |                     |                     |                                 |                   | M8                | 207203-M              |